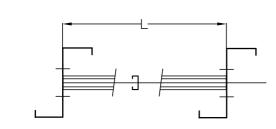

ROD BRIDGING
BRIDGING LIST SPECIFIES
DIMENSION L BETWEEN PURLIN
TO PURLIN

DIM "X" TO BE ADDED TO THE LENGTH SPECIFIED IN BRIDGING LIST TO GET FULL LENGTH OF THE ROD