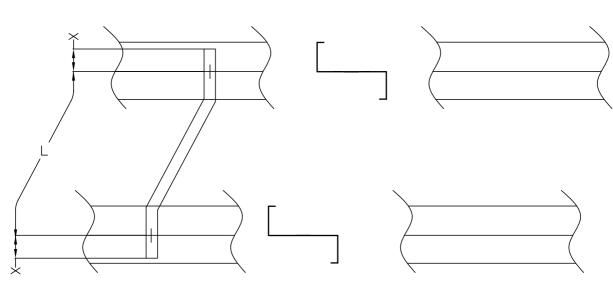

DIM "X" TO BE ADDED TO THE LENGTH SPECIFIED IN BRIDGING LIST TO GET FULL LENGTH OF THE ROD