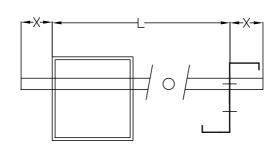

## Tek1 Pty Ltd ORDRING BRIDGING USING BRIDGING LIST

STANDARD BRIDGING BRIDGING LIST SPECIFIES DIMENSION L BETWEEN PURLIN TO PURLIN

DIM "X" TO BE ADDED TO THE LENGTH SPECIFIED IN BRIDGING LIST TO GET FULL LENGTH OF THE ROD