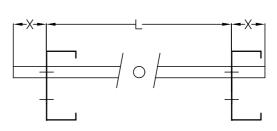

ROD BRIDGING BRIDGING LIST SPECIFIES DIMENSION L BETWEEN PURLIN TO PURLIN

DIM "X" TO BE ADDED TO THE LENGTH SPECIFIED IN BRIDGING LIST TO GET FULL LENGTH OF THE ROD

SAG RODS
BRIDGING LIST SPECIFIES
DIMENSION L BETWEEN PURLIN TO PURLIN